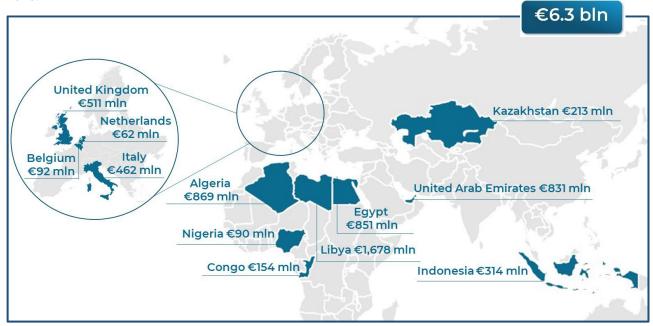

### Income taxes paid in 2023

The following chart summarizes the tax contributions made by Eni Group in the countries where it operates in 2023.

The following is a summary of the Eni Group's tax contribution in the countries where it operates in 2023:

# Eni Group – summary

(€ thousand)

|                                  |                |                                         |               |                    |                |                         |                                         | (€ thousand                      |
|----------------------------------|----------------|-----------------------------------------|---------------|--------------------|----------------|-------------------------|-----------------------------------------|----------------------------------|
| Full year 2023                   | Total revenues | Profit (loss) before<br>Income tax      | Cash Tax Paid | Income Tax Accrued | Stated capital | Accumulated<br>Earnings | Number of<br>Employees<br>(number)      | Property, plant and<br>equipment |
| EUROPE                           | 139,299,842    | 563,626                                 | 1,172,470     | 620,937            | 86,416,647     | 51,481,944              | 25,687                                  | 13,088,045                       |
| Albania                          | 5,713          | (5,058)                                 | , ,           |                    | , ,            | , ,                     | 13                                      | 3,680                            |
| Austria                          | 1,950,676      | 38,662                                  | 11,961        | 8,294              | 132,278        | 125,505                 | 132                                     | 114,607                          |
| Belgium                          | 1,409,445      | 138,566                                 | 91,892        | 196,102            | 300,750        | 25,655                  | 211                                     | 1,063                            |
| Cyprus                           | 1,134          | (8,675)                                 |               |                    | 686,402        | (339,389)               | 42                                      | 181,125                          |
| Czech Republic                   | 8,191          | (245)                                   | 58            | 42                 |                | •                       | 15                                      |                                  |
| Denmark                          | 5,409          | 302                                     | 26            | 66                 | 54             | 631                     | 5                                       |                                  |
| Estonia                          | 17,980         | 674                                     |               |                    | 77             | 3,695                   | 100                                     | 5,979                            |
| Finland                          | 3,488          | 38                                      | 32            | 9                  | 204            | 101                     | 2                                       |                                  |
| France                           | 4,694,741      | (210,540)                               | 3,454         | 4,739              | 425,714        | (464,002)               | 829                                     | 292,737                          |
| Germany                          | 3,424,655      | 90,135                                  | (31,004)      | 33,118             | 89,552         | 57,096                  | 554                                     | 306,055                          |
| Greece                           | 583,035        | 17,225                                  | 11,400        | 8,571              | 37,289         | 12,347                  | 193                                     | 2,864                            |
| Hungary                          | 154,579        | (19,506)                                | 517           | 70                 | 13,674         | (3,703)                 | 150                                     | 221                              |
| Ireland                          | 286,912        | 144,419                                 | 15,122        | 18,057             | 500,001        | 126,726                 | 15                                      |                                  |
| Italy                            | 79,871,123     | (756,327)                               | 461,828       | (52,297)           | 19,592,609     | 31,843,081              | 21,778                                  | 10,147,977                       |
| Luxembourg                       | (1,098)        | (1,838)                                 |               |                    | 10,766         | (741)                   |                                         |                                  |
| Montenegro                       | 4,848          | (356)                                   |               |                    |                |                         |                                         |                                  |
| Netherlands                      | 4,629,433      | 981,174                                 | 62,317        | 63,323             | 59,322,367     | 15,985,927              | 65                                      | 367                              |
| Norway                           | 15,206         | 143                                     | 10            | 35                 | 2,196          | 3,333                   | 9                                       | 100                              |
| Poland                           | 2,984          | 40                                      | 714           | (26)               | 23             | (146)                   | 7                                       |                                  |
| Romania                          | 11,934         | (873)                                   | 20            | 1                  | 1,522          | (1,605)                 | 249                                     | 2,035                            |
| Slovakia                         | •              | (208)                                   |               |                    |                |                         | 1                                       |                                  |
| Slovenia                         | 51,947         | 5,590                                   | 1,370         | 958                | 12,957         | 28,947                  | 44                                      | 1,126                            |
| Spain                            | 2,161,647      | (89,615)                                | 27,753        | (18,744)           | 268,301        | 28,047                  | 437                                     | 477,000                          |
| Sweden                           | 7,316          | 353                                     | 92            | 77                 | 9              | 363                     | 7                                       |                                  |
| Switzerland                      | 802,569        | 30,196                                  | 3,358         | 3,706              | 112,680        | 27,039                  | 81                                      | 77,389                           |
| Turkey                           | 2,226          | 1,607                                   | 415           | 384                | 1              | 1,221                   | 9                                       | 14                               |
| United Kingdom                   | 39,193,749     | 207,743                                 | 511,135       | 354,452            | 4,907,221      | 4,021,816               | 739                                     | 1,473,706                        |
| AFRICA                           | 14,265,269     | 5,868,678                               | 3,676,912     | 3,834,320          | 193,260        | 1,902,983               | 10,841                                  | 19,819,061                       |
| Algeria                          | 2,658,411      | 1,487,630                               | 868,952       | 1,013,770          |                |                         | 1,462                                   | 2,073,022                        |
| Angola                           | 1,455          | (7,243)                                 |               |                    |                |                         | 8                                       | 7,808                            |
| Congo                            | 1,263,164      | (202,300)                               | 154,397       | 136,383            | 464            | (439,797)               | 479                                     | 3,448,648                        |
| Côte d'Ivoire                    | 98,096         | (77,563)                                | 1,500         | 7,538              | 281            | (302)                   | 141                                     | 1,868,195                        |
| Democratic Republic of the Congo |                | (129)                                   |               |                    | 879            | (1,938)                 |                                         |                                  |
| Egypt                            | 4,085,635      | 1,854,858                               | 850,776       | 860,551            | 173,871        | 66,924                  | 2,580                                   | 7,370,268                        |
| Ghana                            | 727,792        | 220,910                                 | 348           | 81                 | 15,075         | 486,332                 | 161                                     | 1,310,897                        |
| Kenya                            | 12,447         | (82,589)                                |               |                    |                |                         | 45                                      | 56,603                           |
| Libya                            | 4,239,952      | 2,668,197                               | 1,678,239     | 1,683,009          |                |                         | 4,495                                   | 2,742,737                        |
|                                  |                | ~ ~~~~~~~~~~~~~~~~~~~~~~~~~~~~~~~~~~~~~ |               |                    |                |                         | ~~~~~~~~~~~~~~~~~~~~~~~~~~~~~~~~~~~~~~~ |                                  |

(€ thousand)

|                        |                |                                    |               |                    |                |                         |                                    | (€ thousand                      |
|------------------------|----------------|------------------------------------|---------------|--------------------|----------------|-------------------------|------------------------------------|----------------------------------|
| Full year 2023         | Total revenues | Profit (loss) before<br>Income tax | Cash Tax Paid | Income Tax Accrued | Stated capital | Accumulated<br>Earnings | Number of<br>Employees<br>(number) | Property, plant and<br>equipment |
| Morocco                | 2,225          | (51,486)                           |               |                    |                |                         | 14                                 | 104                              |
| Mozambique             | 79,407         | (70,425)                           |               |                    |                |                         | 121                                | 11,248                           |
| Nigeria                | 1,000,683      | 116,484                            | 89,856        | 105,172            | 2,690          | 1,791,764               | 1,036                              | 814,227                          |
| Rwanda                 | 15             | (2,575)                            |               |                    |                |                         | 2                                  |                                  |
| South Africa           | 15             | (174)                              |               |                    |                |                         |                                    |                                  |
| Tunisia                | 95,972         | 15,083                             | 32,844        | 27,816             |                |                         | 297                                | 115,304                          |
| ASIA AND OCEANIA       | 10,214,073     | 3,351,778                          | 1,409,100     | 1,210,536          | 537,538        | 65,952                  | 3,974                              | 15,599,500                       |
| Australia              | 81,138         | (97,142)                           | (11,566)      | 314                | 161,162        | (152,200)               | 101                                | 667,067                          |
| Bahrain                | 58             | 161                                |               |                    |                |                         |                                    |                                  |
| China                  | 113,030        | 5,146                              | (98)          | 72                 | 7,209          | (10,284)                | 78                                 | 926                              |
| Hong Kong              | 367,236        | 338,712                            | 428           | 658                | 299,466        | 287,411                 |                                    |                                  |
| India                  | 12,322         | (1,609)                            | 41            | 46                 | 1,200          | 2,766                   | 367                                | 15,107                           |
| Indonesia              | 1,266,375      | 625,297                            | 313,760       | 157,074            |                |                         | 369                                | 399,083                          |
| Iran                   | 341            | 7                                  |               | 8                  |                |                         |                                    |                                  |
| Iraq                   | 628,897        | 102,158                            | 38,025        | 35,744             |                |                         | 496                                | 649,310                          |
| Kazakhstan             | 2,783,339      | 1,534,804                          | 212,982       | 202,406            | 38,635         | (37,713)                | 1,416                              | 10,379,763                       |
| Lebanon                | 133            | (42,094)                           |               |                    |                |                         |                                    |                                  |
| Oman                   | 594            | (14,663)                           |               |                    |                |                         | 18                                 | 12,951                           |
| Qatar                  | 106            | (3,356)                            |               | (201)              |                |                         | 5                                  |                                  |
| Russia                 | 170,880        | 72,457                             |               | 975                | 25,117         | (20,400)                | 32                                 | 166,100                          |
| Singapore              | 3,080,781      | 1,675                              | 8,044         | 3,912              | 3,988          | (1,156)                 | 42                                 | 76                               |
| South Korea            | 1,106          | 219                                | 77            | 26                 |                |                         | 3                                  |                                  |
| Timor Leste            | 26,703         | (45,853)                           | 3,422         | 5,685              |                |                         | 2                                  | 30                               |
| Turkmenistan           | 119,717        | 30,501                             | 8,364         | 3,366              |                |                         | 847                                | 395,994                          |
| United Arab Emirates   | 1,558,394      | 874,839                            | 831,002       | 800,451            |                |                         | 130                                | 2,799,609                        |
| Vietnam                | 2,923          | (29,481)                           | 4,619         |                    | 761            | (2,472)                 | 68                                 | 113,484                          |
| AMERICAS               | 23,187,296     | (815,293)                          | 25,164        | 25,079             | 11,832,273     | (7,024,183)             | 2,084                              | 5,337,896                        |
| Argentina              |                | (1,239)                            |               |                    | 300            | (2,455)                 |                                    |                                  |
| Bahamas                |                |                                    |               |                    | 3              | 288,647                 |                                    |                                  |
| Bermuda                | 55             | (60)                               |               |                    | 1,039,224      | (304,193)               |                                    |                                  |
| Brazil                 | 329            | (49)                               |               | 3                  | 295,230        | (294,849)               | 1                                  | 62                               |
| British Virgin Islands |                |                                    |               |                    | 46             | (723,278)               |                                    |                                  |
| Canada                 | 10,679         | 2,211                              | 911           | 563                | 3,642,761      | (3,326,562)             | 31                                 | 450                              |
| Cayman Islands         |                |                                    |               |                    |                |                         |                                    |                                  |
| Colombia               | 223            | (929)                              |               |                    | 5,402          | (1,151)                 | 9                                  | 3,715                            |
| Ecuador                | 137,300        | 16,335                             | 3,033         | 3,711              | 123            | 74,540                  | 473                                | 17,058                           |
| Mexico                 | 15,611,885     | 24,297                             | 844           | 2,825              | 5,974          | (273,951)               | 1,100                              | 2,112,447                        |
| United States          | 7,106,899      | (793,906)                          | 18,022        | 13,209             | 6,781,141      | (2,460,215)             | 345                                | 3,168,595                        |
| Venezuela              | 319,926        | (61,953)                           | 2,354         | 4,768              | 62,069         | (716)                   | 125                                | 35,569                           |
| ENI GROUP              | 186,966,480    | 8,968,789                          | 6,283,646     | 5,690,872          | 98,979,718     | 46,426,696              | 42,586                             | 53,844,502                       |
|                        |                |                                    |               |                    |                |                         |                                    |                                  |