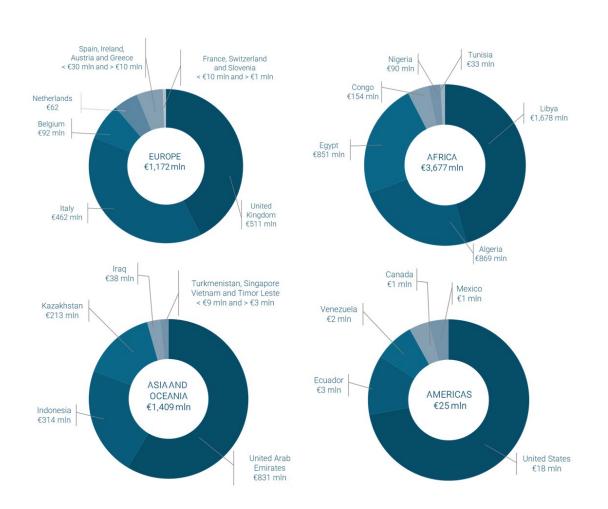

# Eni Group – summary

(€ thousand)

|                                  |                |                                         |               |                    |                |                         |                                         | (€ thousand                      |
|----------------------------------|----------------|-----------------------------------------|---------------|--------------------|----------------|-------------------------|-----------------------------------------|----------------------------------|
| Full year 2023                   | Total revenues | Profit (loss) before<br>Income tax      | Cash Tax Paid | Income Tax Accrued | Stated capital | Accumulated<br>Earnings | Number of<br>Employees<br>(number)      | Property, plant and<br>equipment |
| EUROPE                           | 139,299,842    | 563,626                                 | 1,172,470     | 620,937            | 86,416,647     | 51,481,944              | 25,687                                  | 13,088,045                       |
| Albania                          | 5,713          | (5,058)                                 | , ,           |                    | , ,            | , ,                     | 13                                      | 3,680                            |
| Austria                          | 1,950,676      | 38,662                                  | 11,961        | 8,294              | 132,278        | 125,505                 | 132                                     | 114,607                          |
| Belgium                          | 1,409,445      | 138,566                                 | 91,892        | 196,102            | 300,750        | 25,655                  | 211                                     | 1,063                            |
| Cyprus                           | 1,134          | (8,675)                                 |               |                    | 686,402        | (339,389)               | 42                                      | 181,125                          |
| Czech Republic                   | 8,191          | (245)                                   | 58            | 42                 |                | •                       | 15                                      |                                  |
| Denmark                          | 5,409          | 302                                     | 26            | 66                 | 54             | 631                     | 5                                       |                                  |
| Estonia                          | 17,980         | 674                                     |               |                    | 77             | 3,695                   | 100                                     | 5,979                            |
| Finland                          | 3,488          | 38                                      | 32            | 9                  | 204            | 101                     | 2                                       |                                  |
| France                           | 4,694,741      | (210,540)                               | 3,454         | 4,739              | 425,714        | (464,002)               | 829                                     | 292,737                          |
| Germany                          | 3,424,655      | 90,135                                  | (31,004)      | 33,118             | 89,552         | 57,096                  | 554                                     | 306,055                          |
| Greece                           | 583,035        | 17,225                                  | 11,400        | 8,571              | 37,289         | 12,347                  | 193                                     | 2,864                            |
| Hungary                          | 154,579        | (19,506)                                | 517           | 70                 | 13,674         | (3,703)                 | 150                                     | 221                              |
| Ireland                          | 286,912        | 144,419                                 | 15,122        | 18,057             | 500,001        | 126,726                 | 15                                      |                                  |
| Italy                            | 79,871,123     | (756,327)                               | 461,828       | (52,297)           | 19,592,609     | 31,843,081              | 21,778                                  | 10,147,977                       |
| Luxembourg                       | (1,098)        | (1,838)                                 |               |                    | 10,766         | (741)                   |                                         |                                  |
| Montenegro                       | 4,848          | (356)                                   |               |                    |                |                         |                                         |                                  |
| Netherlands                      | 4,629,433      | 981,174                                 | 62,317        | 63,323             | 59,322,367     | 15,985,927              | 65                                      | 367                              |
| Norway                           | 15,206         | 143                                     | 10            | 35                 | 2,196          | 3,333                   | 9                                       | 100                              |
| Poland                           | 2,984          | 40                                      | 714           | (26)               | 23             | (146)                   | 7                                       |                                  |
| Romania                          | 11,934         | (873)                                   | 20            | 1                  | 1,522          | (1,605)                 | 249                                     | 2,035                            |
| Slovakia                         | •              | (208)                                   |               |                    |                |                         | 1                                       |                                  |
| Slovenia                         | 51,947         | 5,590                                   | 1,370         | 958                | 12,957         | 28,947                  | 44                                      | 1,126                            |
| Spain                            | 2,161,647      | (89,615)                                | 27,753        | (18,744)           | 268,301        | 28,047                  | 437                                     | 477,000                          |
| Sweden                           | 7,316          | 353                                     | 92            | 77                 | 9              | 363                     | 7                                       |                                  |
| Switzerland                      | 802,569        | 30,196                                  | 3,358         | 3,706              | 112,680        | 27,039                  | 81                                      | 77,389                           |
| Turkey                           | 2,226          | 1,607                                   | 415           | 384                | 1              | 1,221                   | 9                                       | 14                               |
| United Kingdom                   | 39,193,749     | 207,743                                 | 511,135       | 354,452            | 4,907,221      | 4,021,816               | 739                                     | 1,473,706                        |
| AFRICA                           | 14,265,269     | 5,868,678                               | 3,676,912     | 3,834,320          | 193,260        | 1,902,983               | 10,841                                  | 19,819,061                       |
| Algeria                          | 2,658,411      | 1,487,630                               | 868,952       | 1,013,770          |                |                         | 1,462                                   | 2,073,022                        |
| Angola                           | 1,455          | (7,243)                                 |               |                    |                |                         | 8                                       | 7,808                            |
| Congo                            | 1,263,164      | (202,300)                               | 154,397       | 136,383            | 464            | (439,797)               | 479                                     | 3,448,648                        |
| Côte d'Ivoire                    | 98,096         | (77,563)                                | 1,500         | 7,538              | 281            | (302)                   | 141                                     | 1,868,195                        |
| Democratic Republic of the Congo |                | (129)                                   |               |                    | 879            | (1,938)                 |                                         |                                  |
| Egypt                            | 4,085,635      | 1,854,858                               | 850,776       | 860,551            | 173,871        | 66,924                  | 2,580                                   | 7,370,268                        |
| Ghana                            | 727,792        | 220,910                                 | 348           | 81                 | 15,075         | 486,332                 | 161                                     | 1,310,897                        |
| Kenya                            | 12,447         | (82,589)                                |               |                    |                |                         | 45                                      | 56,603                           |
| Libya                            | 4,239,952      | 2,668,197                               | 1,678,239     | 1,683,009          |                |                         | 4,495                                   | 2,742,737                        |
|                                  |                | ~ ~~~~~~~~~~~~~~~~~~~~~~~~~~~~~~~~~~~~~ |               |                    |                |                         | ~~~~~~~~~~~~~~~~~~~~~~~~~~~~~~~~~~~~~~~ |                                  |

(€ thousand)

|                        |                |                                    |               |                    |                |                         |                                    | (€ thousand                      |
|------------------------|----------------|------------------------------------|---------------|--------------------|----------------|-------------------------|------------------------------------|----------------------------------|
| Full year 2023         | Total revenues | Profit (loss) before<br>Income tax | Cash Tax Paid | Income Tax Accrued | Stated capital | Accumulated<br>Earnings | Number of<br>Employees<br>(number) | Property, plant and<br>equipment |
| Morocco                | 2,225          | (51,486)                           |               |                    |                |                         | 14                                 | 104                              |
| Mozambique             | 79,407         | (70,425)                           |               |                    |                |                         | 121                                | 11,248                           |
| Nigeria                | 1,000,683      | 116,484                            | 89,856        | 105,172            | 2,690          | 1,791,764               | 1,036                              | 814,227                          |
| Rwanda                 | 15             | (2,575)                            |               |                    |                |                         | 2                                  |                                  |
| South Africa           | 15             | (174)                              |               |                    |                |                         |                                    |                                  |
| Tunisia                | 95,972         | 15,083                             | 32,844        | 27,816             |                |                         | 297                                | 115,304                          |
| ASIA AND OCEANIA       | 10,214,073     | 3,351,778                          | 1,409,100     | 1,210,536          | 537,538        | 65,952                  | 3,974                              | 15,599,500                       |
| Australia              | 81,138         | (97,142)                           | (11,566)      | 314                | 161,162        | (152,200)               | 101                                | 667,067                          |
| Bahrain                | 58             | 161                                |               |                    |                |                         |                                    |                                  |
| China                  | 113,030        | 5,146                              | (98)          | 72                 | 7,209          | (10,284)                | 78                                 | 926                              |
| Hong Kong              | 367,236        | 338,712                            | 428           | 658                | 299,466        | 287,411                 |                                    |                                  |
| India                  | 12,322         | (1,609)                            | 41            | 46                 | 1,200          | 2,766                   | 367                                | 15,107                           |
| Indonesia              | 1,266,375      | 625,297                            | 313,760       | 157,074            |                |                         | 369                                | 399,083                          |
| Iran                   | 341            | 7                                  |               | 8                  |                |                         |                                    |                                  |
| Iraq                   | 628,897        | 102,158                            | 38,025        | 35,744             |                |                         | 496                                | 649,310                          |
| Kazakhstan             | 2,783,339      | 1,534,804                          | 212,982       | 202,406            | 38,635         | (37,713)                | 1,416                              | 10,379,763                       |
| Lebanon                | 133            | (42,094)                           |               |                    |                |                         |                                    |                                  |
| Oman                   | 594            | (14,663)                           |               |                    |                |                         | 18                                 | 12,951                           |
| Qatar                  | 106            | (3,356)                            |               | (201)              |                |                         | 5                                  |                                  |
| Russia                 | 170,880        | 72,457                             |               | 975                | 25,117         | (20,400)                | 32                                 | 166,100                          |
| Singapore              | 3,080,781      | 1,675                              | 8,044         | 3,912              | 3,988          | (1,156)                 | 42                                 | 76                               |
| South Korea            | 1,106          | 219                                | 77            | 26                 |                |                         | 3                                  |                                  |
| Timor Leste            | 26,703         | (45,853)                           | 3,422         | 5,685              |                |                         | 2                                  | 30                               |
| Turkmenistan           | 119,717        | 30,501                             | 8,364         | 3,366              |                |                         | 847                                | 395,994                          |
| United Arab Emirates   | 1,558,394      | 874,839                            | 831,002       | 800,451            |                |                         | 130                                | 2,799,609                        |
| Vietnam                | 2,923          | (29,481)                           | 4,619         |                    | 761            | (2,472)                 | 68                                 | 113,484                          |
| AMERICAS               | 23,187,296     | (815,293)                          | 25,164        | 25,079             | 11,832,273     | (7,024,183)             | 2,084                              | 5,337,896                        |
| Argentina              |                | (1,239)                            |               |                    | 300            | (2,455)                 |                                    |                                  |
| Bahamas                |                |                                    |               |                    | 3              | 288,647                 |                                    |                                  |
| Bermuda                | 55             | (60)                               |               |                    | 1,039,224      | (304,193)               |                                    |                                  |
| Brazil                 | 329            | (49)                               |               | 3                  | 295,230        | (294,849)               | 1                                  | 62                               |
| British Virgin Islands |                |                                    |               |                    | 46             | (723,278)               |                                    |                                  |
| Canada                 | 10,679         | 2,211                              | 911           | 563                | 3,642,761      | (3,326,562)             | 31                                 | 450                              |
| Cayman Islands         |                |                                    |               |                    |                |                         |                                    |                                  |
| Colombia               | 223            | (929)                              |               |                    | 5,402          | (1,151)                 | 9                                  | 3,715                            |
| Ecuador                | 137,300        | 16,335                             | 3,033         | 3,711              | 123            | 74,540                  | 473                                | 17,058                           |
| Mexico                 | 15,611,885     | 24,297                             | 844           | 2,825              | 5,974          | (273,951)               | 1,100                              | 2,112,447                        |
| United States          | 7,106,899      | (793,906)                          | 18,022        | 13,209             | 6,781,141      | (2,460,215)             | 345                                | 3,168,595                        |
| Venezuela              | 319,926        | (61,953)                           | 2,354         | 4,768              | 62,069         | (716)                   | 125                                | 35,569                           |
| ENI GROUP              | 186,966,480    | 8,968,789                          | 6,283,646     | 5,690,872          | 98,979,718     | 46,426,696              | 42,586                             | 53,844,502                       |
|                        |                |                                    |               |                    |                |                         |                                    |                                  |