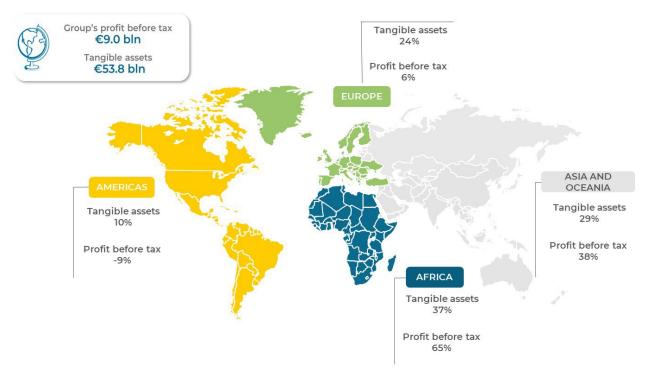

The following is the Group's main items by the geographical areas detailed in this report:

# Eni Group – summary

(€ thousand)

|                                  |                |                                         |               |                    |                |                         |                                         | (€ thousand                      |
|----------------------------------|----------------|-----------------------------------------|---------------|--------------------|----------------|-------------------------|-----------------------------------------|----------------------------------|
| Full year 2023                   | Total revenues | Profit (loss) before<br>Income tax      | Cash Tax Paid | Income Tax Accrued | Stated capital | Accumulated<br>Earnings | Number of<br>Employees<br>(number)      | Property, plant and<br>equipment |
| EUROPE                           | 139,299,842    | 563,626                                 | 1,172,470     | 620,937            | 86,416,647     | 51,481,944              | 25,687                                  | 13,088,045                       |
| Albania                          | 5,713          | (5,058)                                 | , ,           |                    | , ,            | , ,                     | 13                                      | 3,680                            |
| Austria                          | 1,950,676      | 38,662                                  | 11,961        | 8,294              | 132,278        | 125,505                 | 132                                     | 114,607                          |
| Belgium                          | 1,409,445      | 138,566                                 | 91,892        | 196,102            | 300,750        | 25,655                  | 211                                     | 1,063                            |
| Cyprus                           | 1,134          | (8,675)                                 |               |                    | 686,402        | (339,389)               | 42                                      | 181,125                          |
| Czech Republic                   | 8,191          | (245)                                   | 58            | 42                 |                | •                       | 15                                      |                                  |
| Denmark                          | 5,409          | 302                                     | 26            | 66                 | 54             | 631                     | 5                                       |                                  |
| Estonia                          | 17,980         | 674                                     |               |                    | 77             | 3,695                   | 100                                     | 5,979                            |
| Finland                          | 3,488          | 38                                      | 32            | 9                  | 204            | 101                     | 2                                       |                                  |
| France                           | 4,694,741      | (210,540)                               | 3,454         | 4,739              | 425,714        | (464,002)               | 829                                     | 292,737                          |
| Germany                          | 3,424,655      | 90,135                                  | (31,004)      | 33,118             | 89,552         | 57,096                  | 554                                     | 306,055                          |
| Greece                           | 583,035        | 17,225                                  | 11,400        | 8,571              | 37,289         | 12,347                  | 193                                     | 2,864                            |
| Hungary                          | 154,579        | (19,506)                                | 517           | 70                 | 13,674         | (3,703)                 | 150                                     | 221                              |
| Ireland                          | 286,912        | 144,419                                 | 15,122        | 18,057             | 500,001        | 126,726                 | 15                                      |                                  |
| Italy                            | 79,871,123     | (756,327)                               | 461,828       | (52,297)           | 19,592,609     | 31,843,081              | 21,778                                  | 10,147,977                       |
| Luxembourg                       | (1,098)        | (1,838)                                 |               |                    | 10,766         | (741)                   |                                         |                                  |
| Montenegro                       | 4,848          | (356)                                   |               |                    |                |                         |                                         |                                  |
| Netherlands                      | 4,629,433      | 981,174                                 | 62,317        | 63,323             | 59,322,367     | 15,985,927              | 65                                      | 367                              |
| Norway                           | 15,206         | 143                                     | 10            | 35                 | 2,196          | 3,333                   | 9                                       | 100                              |
| Poland                           | 2,984          | 40                                      | 714           | (26)               | 23             | (146)                   | 7                                       |                                  |
| Romania                          | 11,934         | (873)                                   | 20            | 1                  | 1,522          | (1,605)                 | 249                                     | 2,035                            |
| Slovakia                         | •              | (208)                                   |               |                    |                |                         | 1                                       |                                  |
| Slovenia                         | 51,947         | 5,590                                   | 1,370         | 958                | 12,957         | 28,947                  | 44                                      | 1,126                            |
| Spain                            | 2,161,647      | (89,615)                                | 27,753        | (18,744)           | 268,301        | 28,047                  | 437                                     | 477,000                          |
| Sweden                           | 7,316          | 353                                     | 92            | 77                 | 9              | 363                     | 7                                       |                                  |
| Switzerland                      | 802,569        | 30,196                                  | 3,358         | 3,706              | 112,680        | 27,039                  | 81                                      | 77,389                           |
| Turkey                           | 2,226          | 1,607                                   | 415           | 384                | 1              | 1,221                   | 9                                       | 14                               |
| United Kingdom                   | 39,193,749     | 207,743                                 | 511,135       | 354,452            | 4,907,221      | 4,021,816               | 739                                     | 1,473,706                        |
| AFRICA                           | 14,265,269     | 5,868,678                               | 3,676,912     | 3,834,320          | 193,260        | 1,902,983               | 10,841                                  | 19,819,061                       |
| Algeria                          | 2,658,411      | 1,487,630                               | 868,952       | 1,013,770          |                |                         | 1,462                                   | 2,073,022                        |
| Angola                           | 1,455          | (7,243)                                 |               |                    |                |                         | 8                                       | 7,808                            |
| Congo                            | 1,263,164      | (202,300)                               | 154,397       | 136,383            | 464            | (439,797)               | 479                                     | 3,448,648                        |
| Côte d'Ivoire                    | 98,096         | (77,563)                                | 1,500         | 7,538              | 281            | (302)                   | 141                                     | 1,868,195                        |
| Democratic Republic of the Congo |                | (129)                                   |               |                    | 879            | (1,938)                 |                                         |                                  |
| Egypt                            | 4,085,635      | 1,854,858                               | 850,776       | 860,551            | 173,871        | 66,924                  | 2,580                                   | 7,370,268                        |
| Ghana                            | 727,792        | 220,910                                 | 348           | 81                 | 15,075         | 486,332                 | 161                                     | 1,310,897                        |
| Kenya                            | 12,447         | (82,589)                                |               |                    |                |                         | 45                                      | 56,603                           |
| Libya                            | 4,239,952      | 2,668,197                               | 1,678,239     | 1,683,009          |                |                         | 4,495                                   | 2,742,737                        |
|                                  |                | ~ ~~~~~~~~~~~~~~~~~~~~~~~~~~~~~~~~~~~~~ |               |                    |                |                         | ~~~~~~~~~~~~~~~~~~~~~~~~~~~~~~~~~~~~~~~ |                                  |

(€ thousand)

|                        |                |                                    |               |                    |                |                         |                                    | (€ thousand                      |
|------------------------|----------------|------------------------------------|---------------|--------------------|----------------|-------------------------|------------------------------------|----------------------------------|
| Full year 2023         | Total revenues | Profit (loss) before<br>Income tax | Cash Tax Paid | Income Tax Accrued | Stated capital | Accumulated<br>Earnings | Number of<br>Employees<br>(number) | Property, plant and<br>equipment |
| Morocco                | 2,225          | (51,486)                           |               |                    |                |                         | 14                                 | 104                              |
| Mozambique             | 79,407         | (70,425)                           |               |                    |                |                         | 121                                | 11,248                           |
| Nigeria                | 1,000,683      | 116,484                            | 89,856        | 105,172            | 2,690          | 1,791,764               | 1,036                              | 814,227                          |
| Rwanda                 | 15             | (2,575)                            |               |                    |                |                         | 2                                  |                                  |
| South Africa           | 15             | (174)                              |               |                    |                |                         |                                    |                                  |
| Tunisia                | 95,972         | 15,083                             | 32,844        | 27,816             |                |                         | 297                                | 115,304                          |
| ASIA AND OCEANIA       | 10,214,073     | 3,351,778                          | 1,409,100     | 1,210,536          | 537,538        | 65,952                  | 3,974                              | 15,599,500                       |
| Australia              | 81,138         | (97,142)                           | (11,566)      | 314                | 161,162        | (152,200)               | 101                                | 667,067                          |
| Bahrain                | 58             | 161                                |               |                    |                |                         |                                    |                                  |
| China                  | 113,030        | 5,146                              | (98)          | 72                 | 7,209          | (10,284)                | 78                                 | 926                              |
| Hong Kong              | 367,236        | 338,712                            | 428           | 658                | 299,466        | 287,411                 |                                    |                                  |
| India                  | 12,322         | (1,609)                            | 41            | 46                 | 1,200          | 2,766                   | 367                                | 15,107                           |
| Indonesia              | 1,266,375      | 625,297                            | 313,760       | 157,074            |                |                         | 369                                | 399,083                          |
| Iran                   | 341            | 7                                  |               | 8                  |                |                         |                                    |                                  |
| Iraq                   | 628,897        | 102,158                            | 38,025        | 35,744             |                |                         | 496                                | 649,310                          |
| Kazakhstan             | 2,783,339      | 1,534,804                          | 212,982       | 202,406            | 38,635         | (37,713)                | 1,416                              | 10,379,763                       |
| Lebanon                | 133            | (42,094)                           |               |                    |                |                         |                                    |                                  |
| Oman                   | 594            | (14,663)                           |               |                    |                |                         | 18                                 | 12,951                           |
| Qatar                  | 106            | (3,356)                            |               | (201)              |                |                         | 5                                  |                                  |
| Russia                 | 170,880        | 72,457                             |               | 975                | 25,117         | (20,400)                | 32                                 | 166,100                          |
| Singapore              | 3,080,781      | 1,675                              | 8,044         | 3,912              | 3,988          | (1,156)                 | 42                                 | 76                               |
| South Korea            | 1,106          | 219                                | 77            | 26                 |                |                         | 3                                  |                                  |
| Timor Leste            | 26,703         | (45,853)                           | 3,422         | 5,685              |                |                         | 2                                  | 30                               |
| Turkmenistan           | 119,717        | 30,501                             | 8,364         | 3,366              |                |                         | 847                                | 395,994                          |
| United Arab Emirates   | 1,558,394      | 874,839                            | 831,002       | 800,451            |                |                         | 130                                | 2,799,609                        |
| Vietnam                | 2,923          | (29,481)                           | 4,619         |                    | 761            | (2,472)                 | 68                                 | 113,484                          |
| AMERICAS               | 23,187,296     | (815,293)                          | 25,164        | 25,079             | 11,832,273     | (7,024,183)             | 2,084                              | 5,337,896                        |
| Argentina              |                | (1,239)                            |               |                    | 300            | (2,455)                 |                                    |                                  |
| Bahamas                |                |                                    |               |                    | 3              | 288,647                 |                                    |                                  |
| Bermuda                | 55             | (60)                               |               |                    | 1,039,224      | (304,193)               |                                    |                                  |
| Brazil                 | 329            | (49)                               |               | 3                  | 295,230        | (294,849)               | 1                                  | 62                               |
| British Virgin Islands |                |                                    |               |                    | 46             | (723,278)               |                                    |                                  |
| Canada                 | 10,679         | 2,211                              | 911           | 563                | 3,642,761      | (3,326,562)             | 31                                 | 450                              |
| Cayman Islands         |                |                                    |               |                    |                |                         |                                    |                                  |
| Colombia               | 223            | (929)                              |               |                    | 5,402          | (1,151)                 | 9                                  | 3,715                            |
| Ecuador                | 137,300        | 16,335                             | 3,033         | 3,711              | 123            | 74,540                  | 473                                | 17,058                           |
| Mexico                 | 15,611,885     | 24,297                             | 844           | 2,825              | 5,974          | (273,951)               | 1,100                              | 2,112,447                        |
| United States          | 7,106,899      | (793,906)                          | 18,022        | 13,209             | 6,781,141      | (2,460,215)             | 345                                | 3,168,595                        |
| Venezuela              | 319,926        | (61,953)                           | 2,354         | 4,768              | 62,069         | (716)                   | 125                                | 35,569                           |
| ENI GROUP              | 186,966,480    | 8,968,789                          | 6,283,646     | 5,690,872          | 98,979,718     | 46,426,696              | 42,586                             | 53,844,502                       |
|                        |                |                                    |               |                    |                |                         |                                    |                                  |