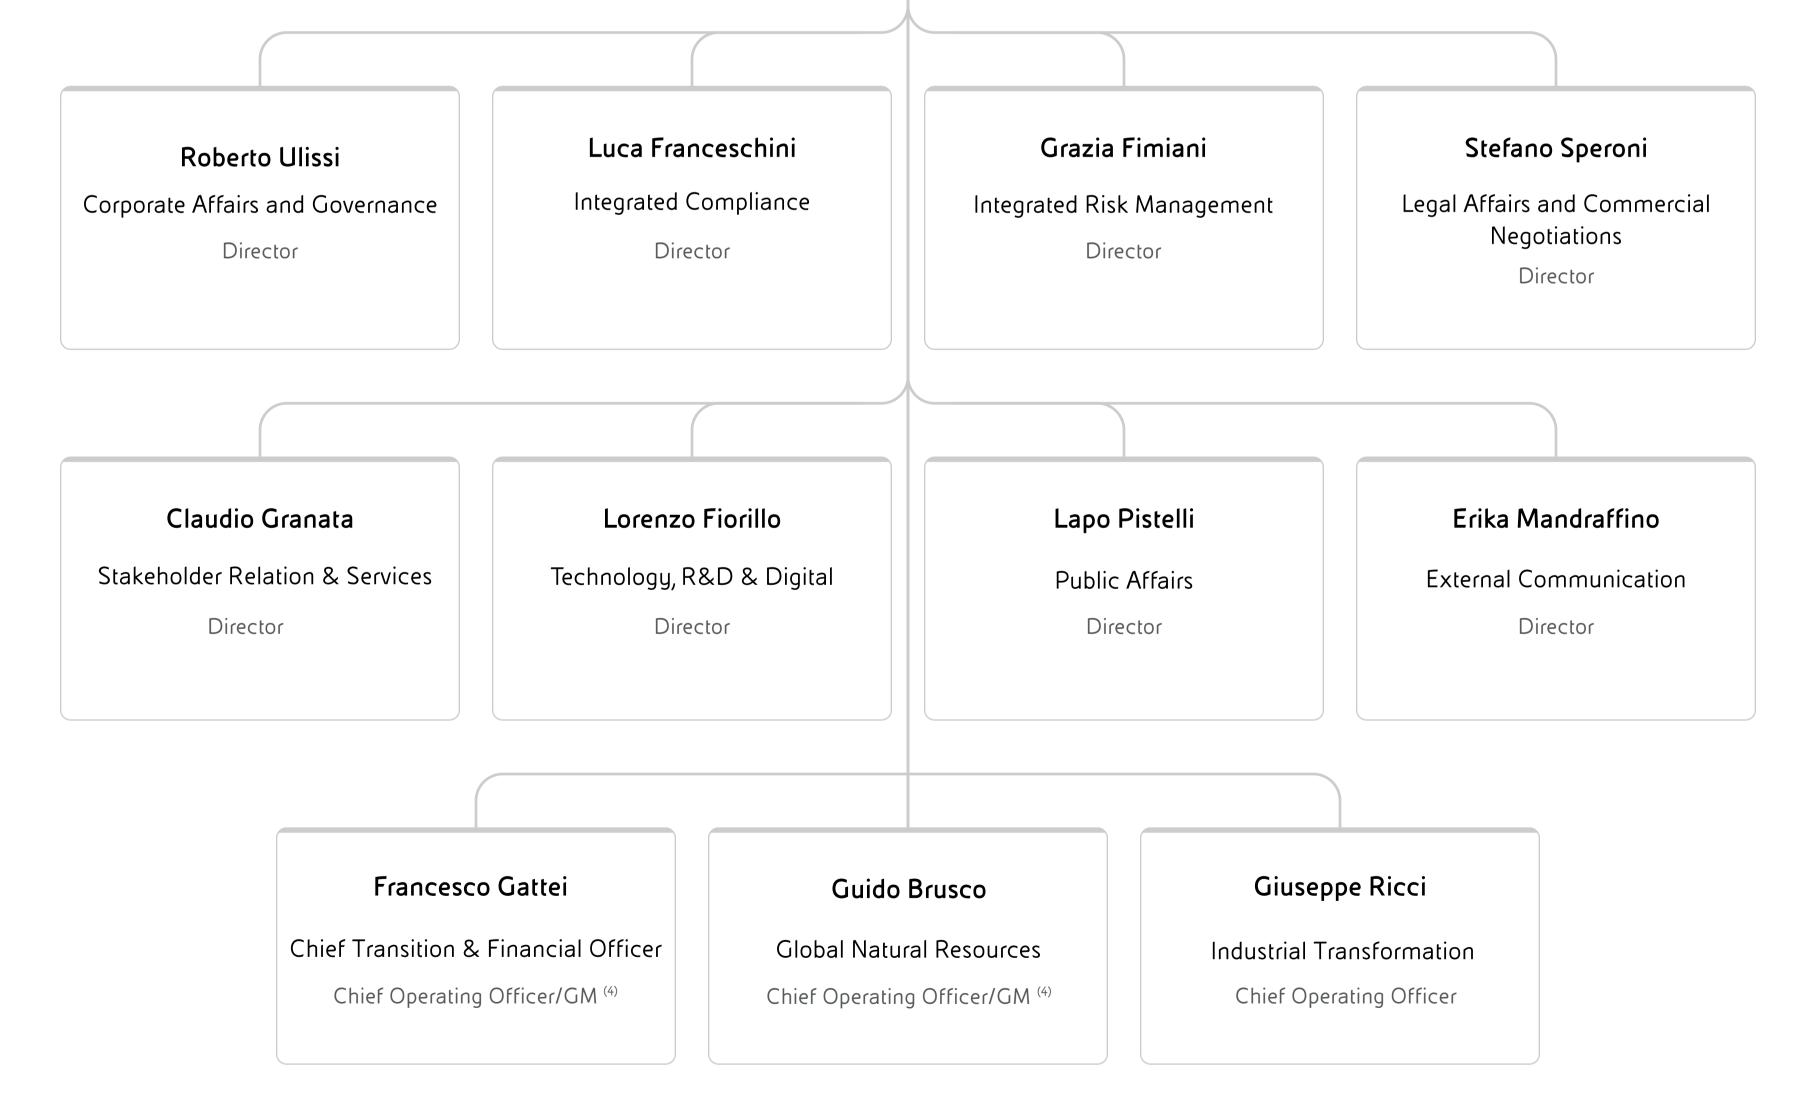

| Dianfranco Cariola                        | Luca Franceschini                             |
|-------------------------------------------|-----------------------------------------------|
| Internal Audit <sup>(2)</sup><br>Director | Board Secretary and<br>Counsel <sup>(1)</sup> |
|                                           |                                               |
|                                           |                                               |
| <b>C</b>                                  | EO                                            |

(1) The Board Secretary and Counsel reports hierarchically and operationally to the Board and, by means of it, to the Chairman.

(2) The Head of Internal Audit Department reports hierarchically to the Board and, on its behalf, to the Chairman, without

prejudice to its operational dependence on the Control and Risk Committee and on the Chief Executive Officer, who is in

charge of establishing and maintaining the internal control and risk management system.

(3) The list of the numbers of the Board of Director can be found in the page "Governance".

(4) Francesco Gattei and Guido Brusco are appointed as General Managers by Eni's Board of Directors with the consequent application also of the provisions of Italian law governing the lability of Directors.