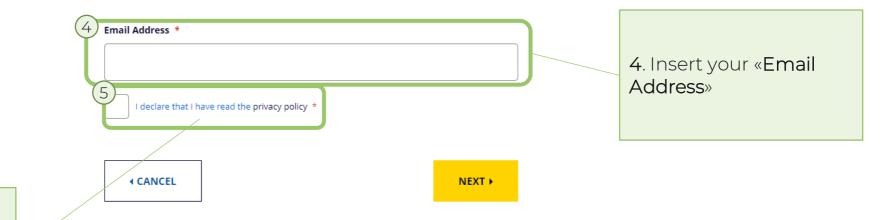

5. Flag «I declare that i have read the privacy policy». It's suggested to read them clicking «privacy policy»