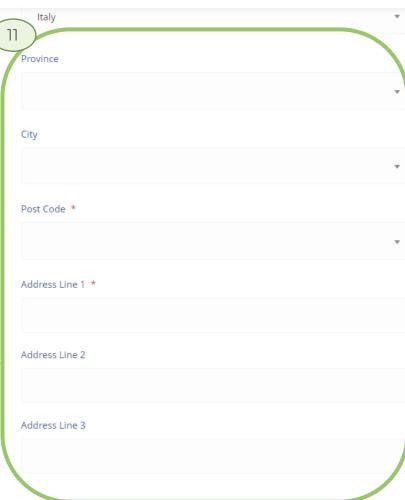

#### 11. Home address. Insert:

- **Province**: Select the Province from LoVs
- City: Select the City from LoVs
- Post Code: Select the Post Code from LoVs
- Address Line 1: Free text
- Address Line 2: Free text
- Address Line 3: Free text