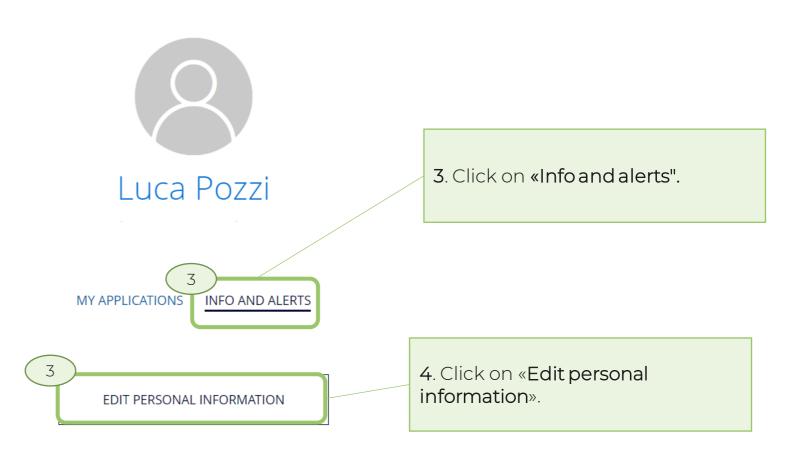

5. Flag «I declare that i have read the privacy policy». It's suggested to read them clicking «privacy policy»