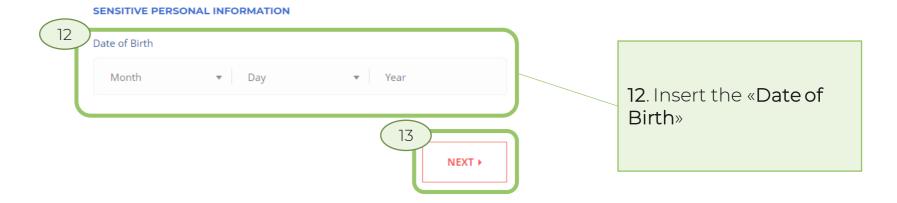

5. Flag «I declare that i have read the privacy policy». It's suggested to read them clicking «privacy policy»