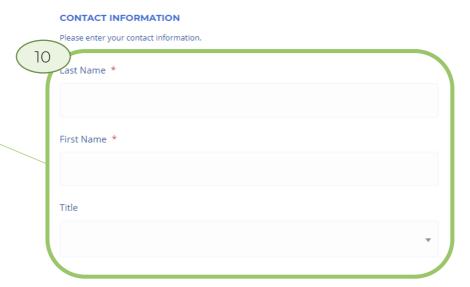

#### 10. Contact information. Insert:

- Last name: Free text
- First Name: Free text
- Title:
  - Doctor
  - Miss
  - Mr.
  - Mrs.
  - Ms.

Middle Name 10. Contact Information. Insert: Middle Name: Free text Email Address Email Address: Automatically luca.pozzi@yopmail.com populated Reenter Email Address: Free Reenter Email Address \* text Phone Number: Free text Phone Number \* Country code +39 (Italy) 11. Home address (Residence). **HOME ADDRESS** Insert: Please enter your home address. **Country**: Select the Country