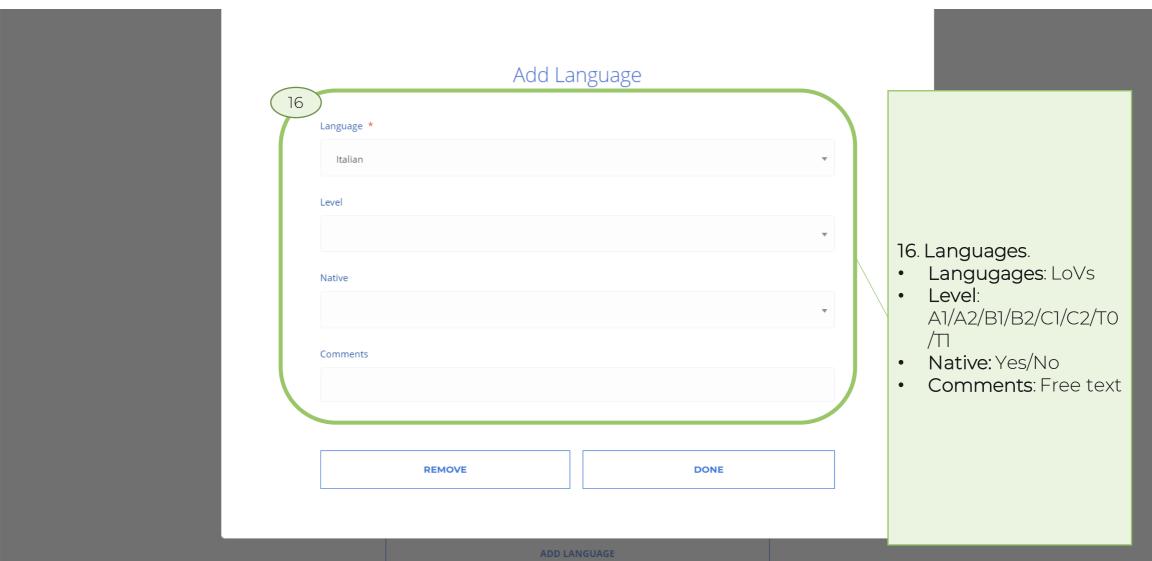

#### 16. Education.

- **Degree**: LoVs
- Major: LoVs
- School Name: Free text
- Start date: LoVs
- End date: LoVs
- Educational Level: Free text

ACCOUNT DEVELOPMENT MANAGER 3 / 4 LANGUAGES Please indicate which languages you speak. **ADD LANGUAGE** 16. Languages. Click on "Add 17. Work preferences. Insert Language". Details on slide from LoVs: **WORK PREFERENCES** 28. Travel Domestically: Please enter your work preferences. Yes/No Travel Internationally: Travel Domestically Yes/No Willing to Relocate: Yes/No Travel Internationally Comments: Free text Willing to Relocate Comments