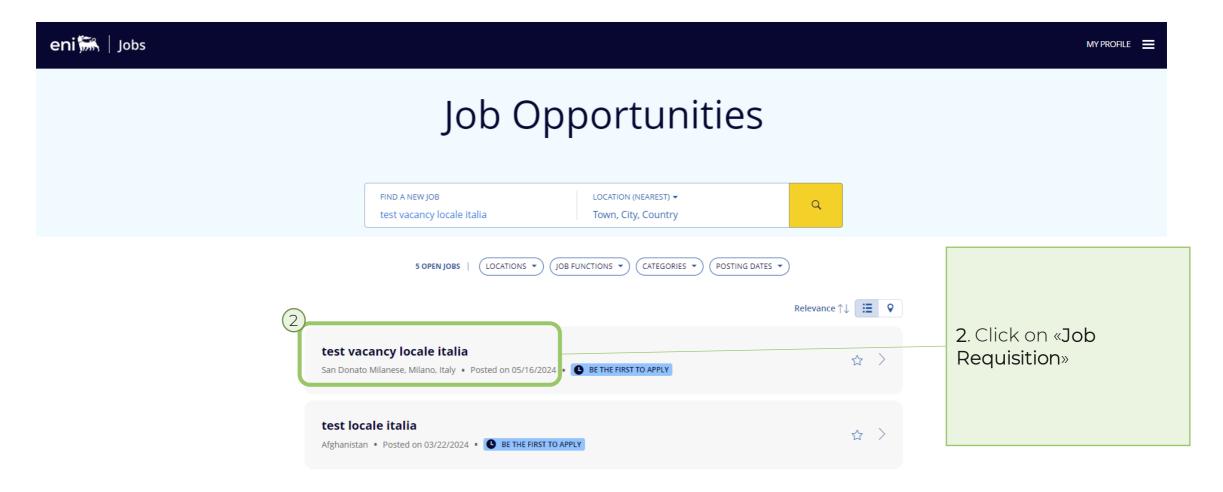

#### Job Opportunities FIND A NEW JOB LOCATION (NEAREST) ▼ Q test vacancy locale italia Town, City, Country LOCATIONS -JOB FUNCTIONS . CATEGORIES 🕶 POSTING DATES . 5 OPEN JOBS Relevance ↑↓ **: ?** test vacancy locale italia San Donato Milanese, Milano, Italy • Posted on 05/16/2024 • BE THE FIRST TO APPLY test locale italia ☆ > Afghanistan • Posted on 03/22/2024 • BE THE FIRST TO APPLY test locale italia This website uses only technical cookies aimed at Italy • Posted on 03/27/2024 • BE THE FIRST TO APPLY ensuring the function and the cybersecurity of the website Learn more 6 I ACKNOWLEDGE VACANCY LOCALE ITALIA - SDM San Donato Milanese, Milano, Italy and 1 more • Posted on 05/08/2024 6. Click on «I ACNOWLEDGE»