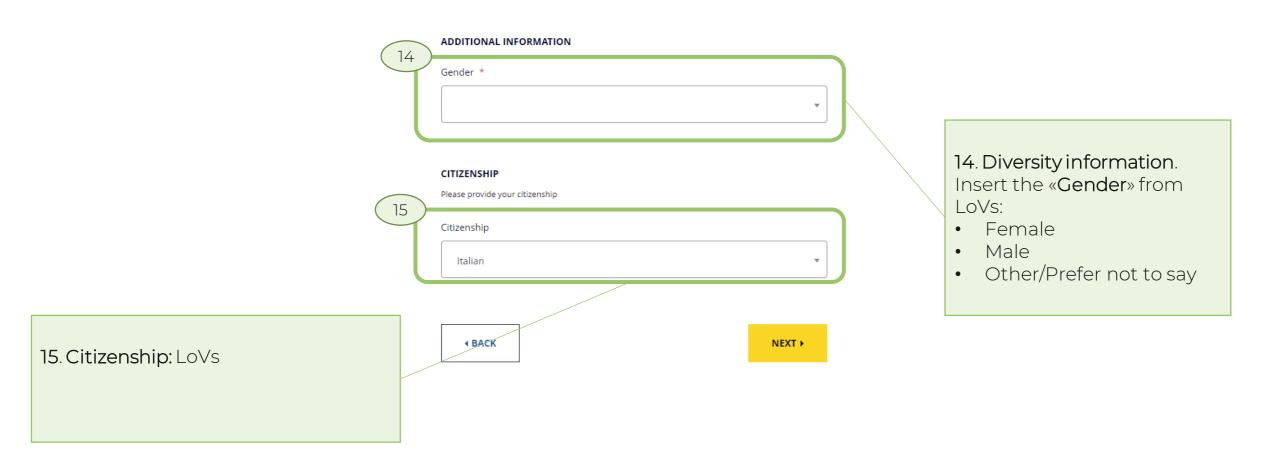

#### 10. Contact information. Insert:

- Last name: Free text
- First Name: Free text
- Title:
  - Doctor
  - Miss
  - Mr.
  - Mrs.
  - Ms.

Middle Name 10. Contact Information. Insert: Middle Name: Free text Email Address Email Address: Automatically luca.pozzi@yopmail.com populated Reenter Email Address: Free Reenter Email Address \* text Phone Number: Free text Phone Number \* Country code +39 (Italy) 11. Home address (Residence). **HOME ADDRESS** Insert: Please enter your home address. **Country**: Select the Country