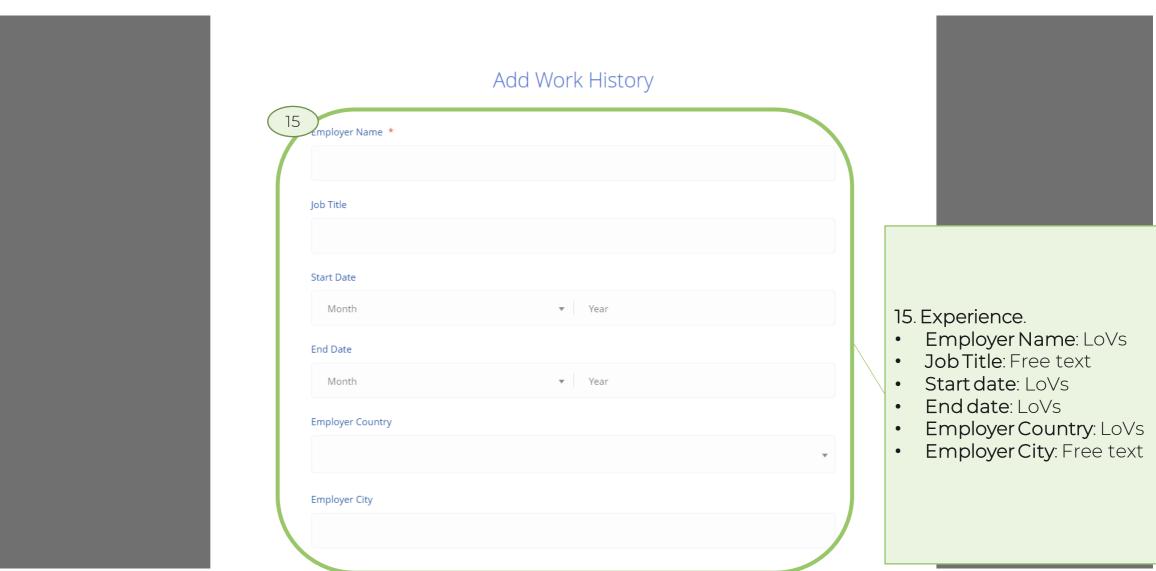

🖒 | test vacancy locale italia 2 / 4

3 / 4

 $\bigcirc$ 

<u>25</u>.

test vacancy locale italia

17. Experience. Click on "Add

experience". Details on slide

EDUCATION It is highly recommended that you provide your education details. ADD EDUCATION GRADUATION MARK Most recent mark achieved Graduation mark (grade/on) - If applicable 110/110 17 **EXPERIENCE** Please provide details about your work experience. **ADD EXPERIENCE** 