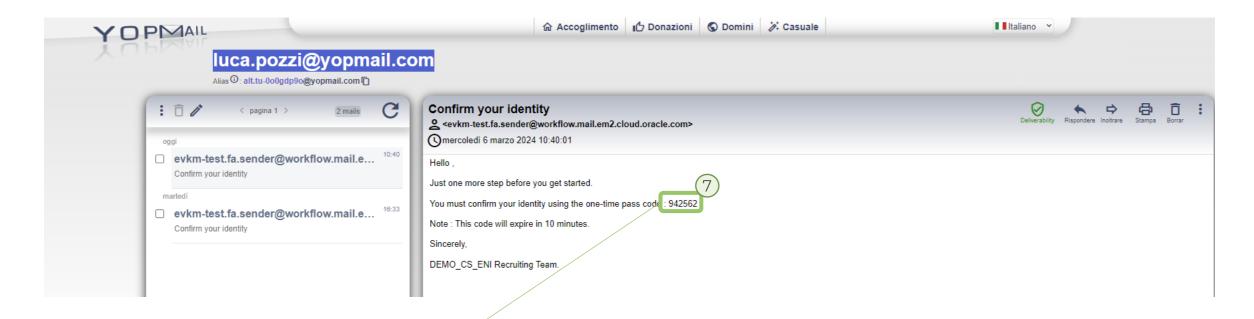

7. Copy «one-time pass code».

#### Confirm Your Identity

The verification code was sent to this email address: luca.pozzi@yopmail.com. When you get the code, type the code into the field to confirm your identity and complete your job application. Note that it may take some time before you receive the code.