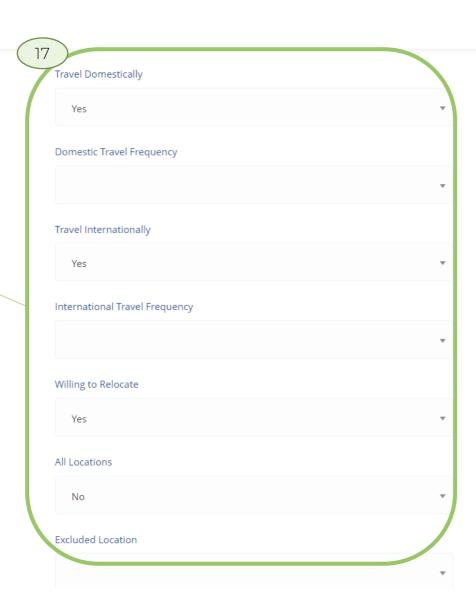

3 / 4

 $\bigcirc$ 

ACCOUNT DEVELOPMENT MANAGER

17. Work preferences. If you answered Yes. Insert from LoVs:

- Travel Domestically Frequency: 25/50/75/100%
- Travel Internationally Frequency: 25/50/75/100%
- All Location: Yes/No
- Excluded Locations: LoVs