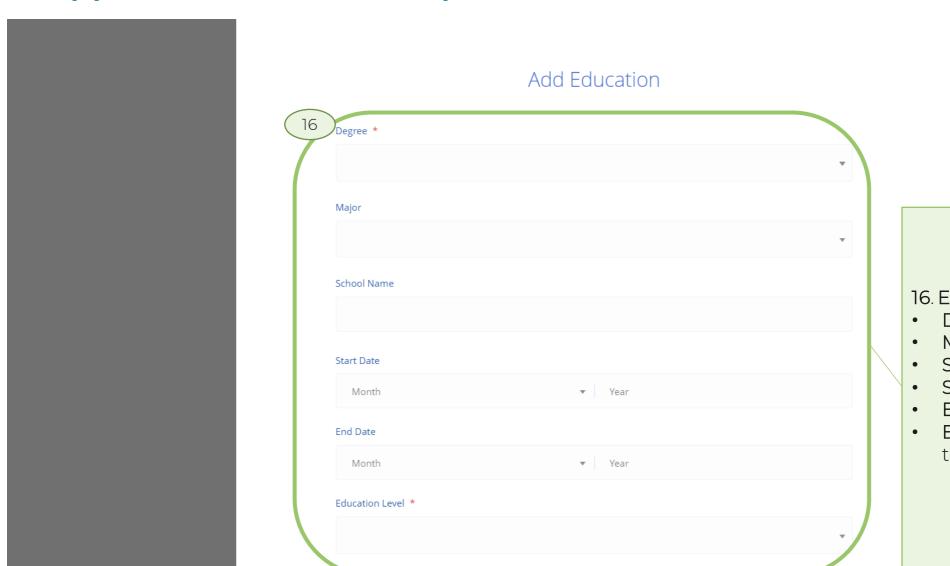

#### 16. Education.

- **Degree**: LoVs
- Major: LoVs
- School Name: Free text
- Start date: LoVs
- End date: LoVs
- Educational Level: Free text

ACCOUNT DEVELOPMENT MANAGER 3 / 4 LANGUAGES Please indicate which languages you speak. **ADD LANGUAGE** 16. Languages. Click on "Add 17. Work preferences. Insert Language". Details on slide from LoVs: **WORK PREFERENCES** 28. Travel Domestically: Please enter your work preferences. Yes/No Travel Internationally: Travel Domestically Yes/No Willing to Relocate: Yes/No Travel Internationally Comments: Free text Willing to Relocate Comments