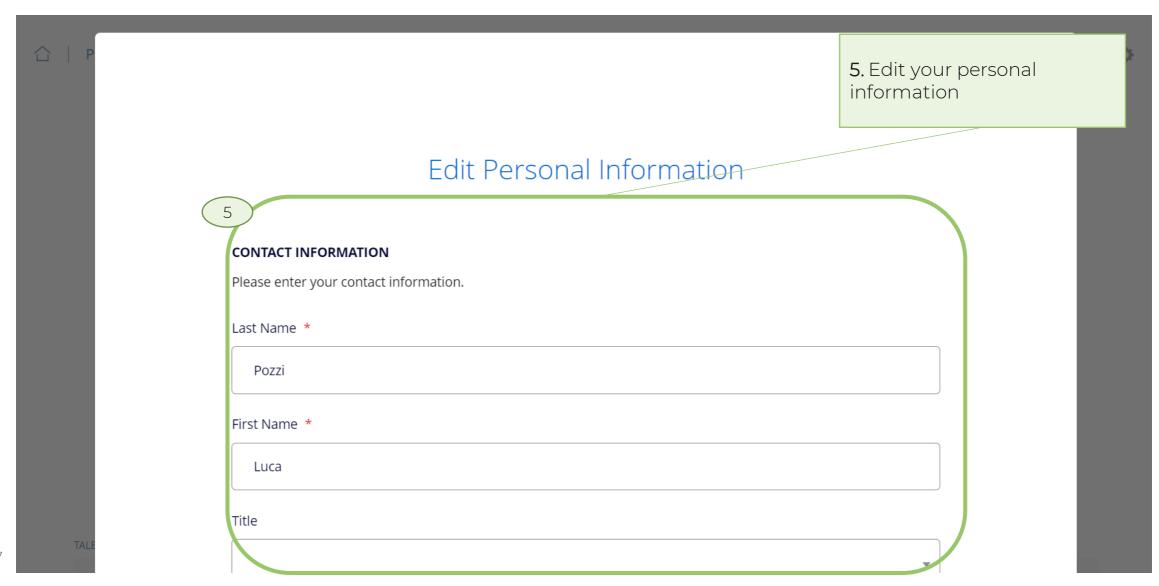

#### 10. Contact information. Insert:

- Last name: Free text
- First Name: Free text
- Title:
  - Doctor
  - Miss
  - Mr.
  - Mrs.
  - Ms.

Middle Name 10. Contact Information. Insert: Middle Name: Free text Email Address Email Address: Automatically luca.pozzi@yopmail.com populated Reenter Email Address: Free Reenter Email Address \* text Phone Number: Free text Phone Number \* Country code +39 (Italy) 11. Home address (Residence). **HOME ADDRESS** Insert: Please enter your home address. **Country**: Select the Country