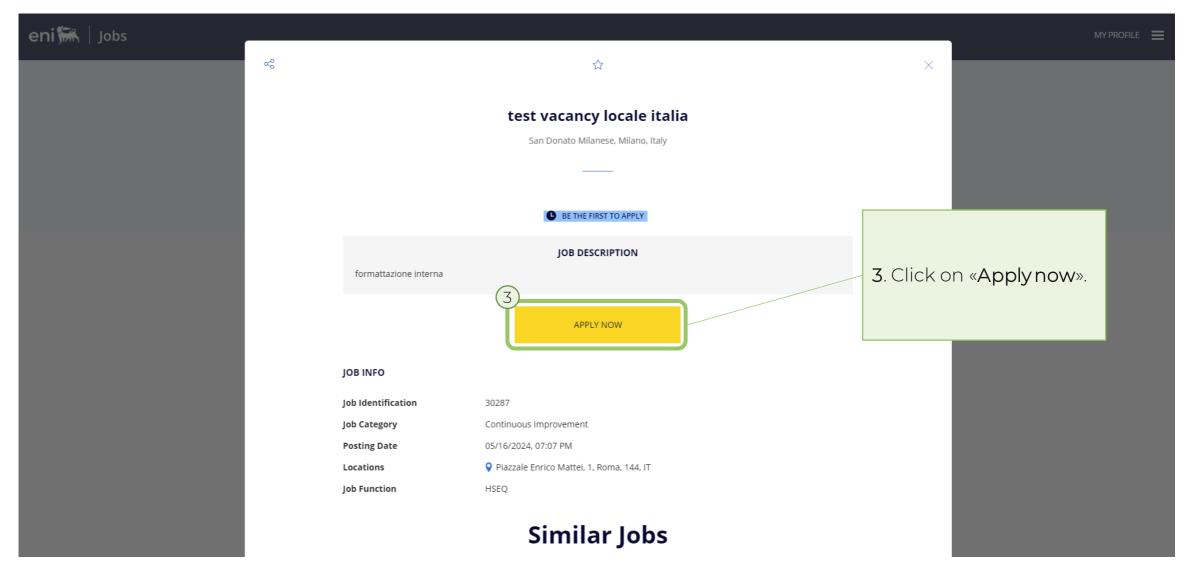

#### You don't need to have an account

Get started right away by simply using your email. Your profile will be created and kept up to date automatically as you enter details for each of your job applications.