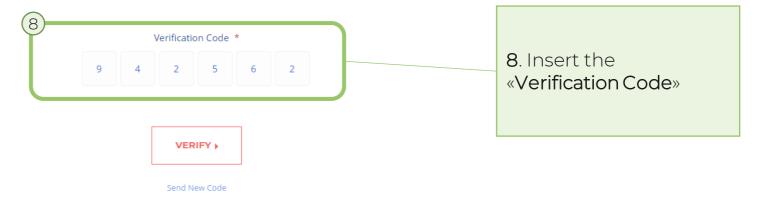

7. Copy «one-time pass code».

#### Confirm Your Identity

The verification code was sent to this email address: luca.pozzi@yopmail.com. When you get the code, type the code into the field to confirm your identity and complete your job application. Note that it may take some time before you receive the code.