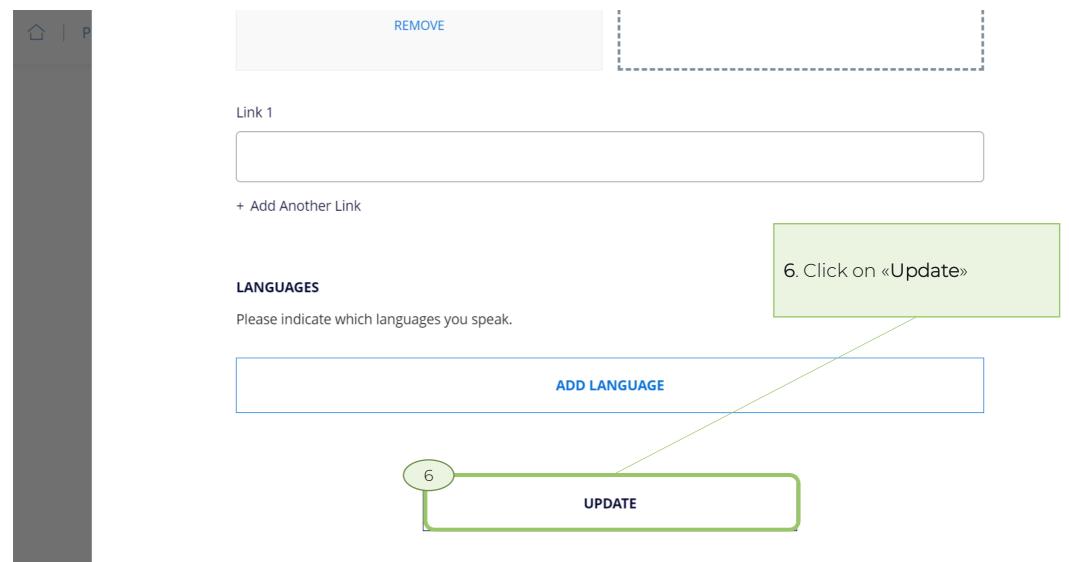

# ADD EXPERIENCE SUPPORTING DOCUMENTS AND URLS Please add any additional documents or URLs. DROP COVER LETTER HERE TRA-CH-000299-ORC Validation O... ADD COVER LETTER REMOVE Link 1 + Add Another Link

Please provide details about your work experience.