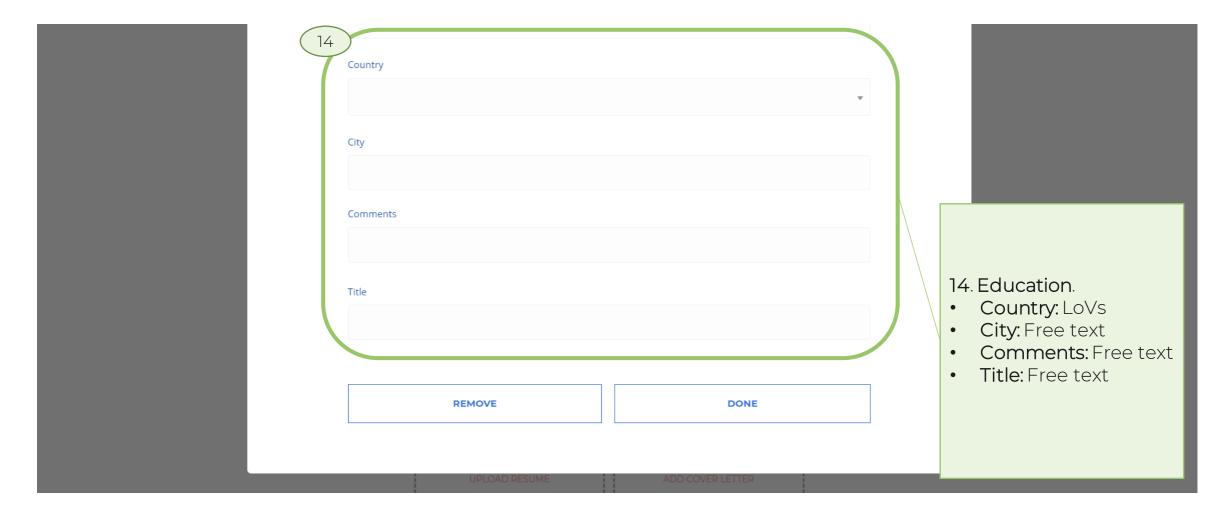

#### 16. Education.

- **Degree**: LoVs
- Major: LoVs
- School Name: Free text
- Start date: LoVs
- End date: LoVs
- Educational Level: Free text

ACCOUNT DEVELOPMENT MANAGER 3 / 4 LANGUAGES Please indicate which languages you speak. **ADD LANGUAGE** 16. Languages. Click on "Add 17. Work preferences. Insert Language". Details on slide from LoVs: **WORK PREFERENCES** 28. Travel Domestically: Please enter your work preferences. Yes/No Travel Internationally: Travel Domestically Yes/No Willing to Relocate: Yes/No Travel Internationally Comments: Free text Willing to Relocate Comments