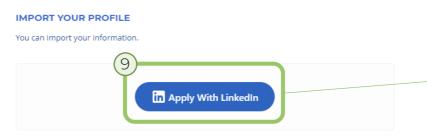

1 / 4

9. Click on «Apply With LinkedIn» if you want to import information from your Linkedin profile. More details on slide 32.